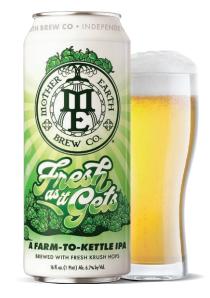

Featuring pumpkin, vanilla and traditional baking spices that create a terrifyingly tasty twist on our category-defining brew.

**FRESH AS IT GETS** FRESH HOP IPA / 6.7%

Featuring locally grown hops, harvested just miles from the brewery, this is literally a farm-to-kettle IPA.