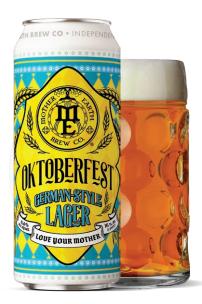

## **ANNUAL** AVAILABILITY

**OKTOBERFEST** GERMAN-STYLE LAGER / 5.0%

Featuring authentic German Pilsner, Vienna, and Munich malts that produce strong honey, and toasted bread flavors.

**CALI SCREAMIN'** PUMPKIN VANILLA CREAM ALE / 5.0%