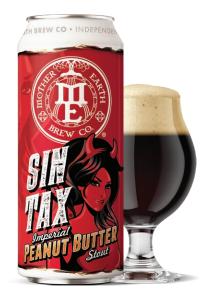

**BIG MOTHER** TRIPLE IPA / 10.5%

Our Anniversary Ale, and a BIG one at that. At over 10%, with an intense but balanced tropical hop character.

SIN TAX IMPERIAL STOUT / 8.1%

Featuring Peanut Butter with notes of toffee and caramel flavors, finishing with a dry molasses character.