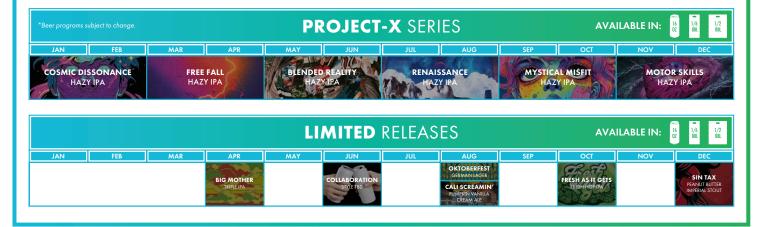

## **ROTATING** SPECIALTY

# A ROTATING HAZY IPA SERIES

PROJECT-X showcases unique labels created by independent artists that have been translated from their original media, be it canvas, street art, or even sculpture. Teaming up with artists to spawn inspired works that tie into each beer's namesake, we have adopted a distinctive concept that shifts the focus from just the liquid in the can, to a sensory experience that makes a piece of aluminum not just a thing of beauty, but a true work of art both inside and out.

OUT NOW! Free Fall Hazy IPA

#### AVAILABLE IN 16 OZ CANS & DRAFT

\*Can images are examples and may not represent current or future products

MOTHER EARTH

## **ANNUAL** AVAILABILITY

**OKTOBERFEST** GERMAN-STYLE LAGER / 5.0%

Featuring authentic German Pilsner, Vienna, and Munich malts that produce strong honey, and toasted bread flavors.

**CALI SCREAMIN'** PUMPKIN VANILLA CREAM ALE / 5.0%

Featuring pumpkin, vanilla and traditional baking spices that create a terrifyingly tasty twist on our category-defining brew.

**FRESH AS IT GETS** FRESH HOP IPA / 6.7%

Featuring locally grown hops, harvested just miles from the brewery, this is literally a farm-to-kettle IPA.

**BIG MOTHER** TRIPLE IPA / 10.5%

Our Anniversary Ale, and a BIG one at that. At over 10%, with an intense but balanced tropical hop character.

SIN TAX IMPERIAL STOUT / 8.1%

Featuring Peanut Butter with notes of toffee and caramel flavors, finishing with a dry molasses character.