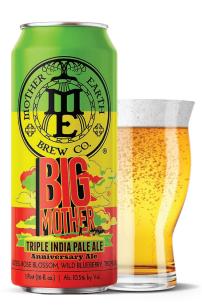

**BIG MOTHER** TRIPLE IPA / 10.5%

Our Anniversary Ale, and a BIG one at that. At over 10%, with an intense but balanced tropical hop character.

SIN TAX IMPERIAL STOUT / 8.1%

Featuring Peanut Butter with notes of toffee and caramel flavors, finishing with a dry molasses character.