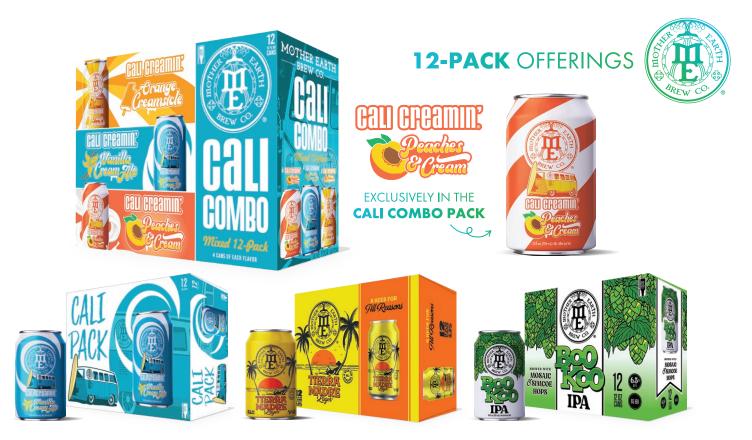

#### **CALI CREAMIN'**

#### VANILLA CREAM ALE • 5.0% ABV

Our flagship offering is golden to pale in color, with low bitterness, medium body, and a white head. This Cream Ale has redefined the category. **AVAILABLE ON NITRO.** 

#### **CALI CREAMIN' CREAMSICLE**

#### ORANGE VANILLA CREAM ALE • 5.0% ABV

Using our flagship ale as a base, we put an even more nostalgic twist on our style-defining brew. Features hints of vanilla and a distinct citrus cream flavor that finishes slightly sweeter than its Cream Ale counterpart.

#### TIERRA MADRE

### ΒΟΟ ΚΟΟ