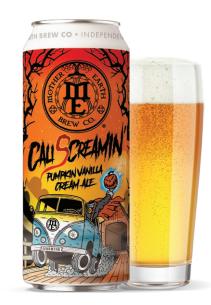

## **ANNUAL** AVAILABILITY

**OKTOBERFEST** GERMAN-STYLE LAGER / 5.0%

Featuring authentic German Pilsner, Vienna, and Munich malts that produce strong honey, and toasted bread flavors.

**CALI SCREAMIN'** PUMPKIN VANILLA CREAM ALE / 5.0%

Featuring pumpkin, vanilla and traditional baking spices that create a terrifyingly tasty twist on our category-defining brew.

**FRESH AS IT GETS** FRESH HOP IPA / 6.7%

Featuring locally grown hops, harvested just miles from the brewery, this is literally a farm-to-kettle IPA.