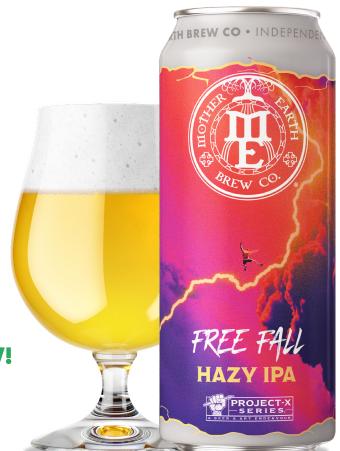

## **MARCH 2025**

HBREW CO . INDEPEN

FREE FALL

HAZY IPA

PROJECT

FREE FALL HAZY IPA

## Featured Hops: Strata, Citra & Nelson 7.2% ABV 25 IBU

OUT NOW! Free Fall Hazy IPA

#### AVAILABLE IN 16 OZ CANS & DRAFT

\*Can images are examples and may not represent current or future products

MOTHER EARTH