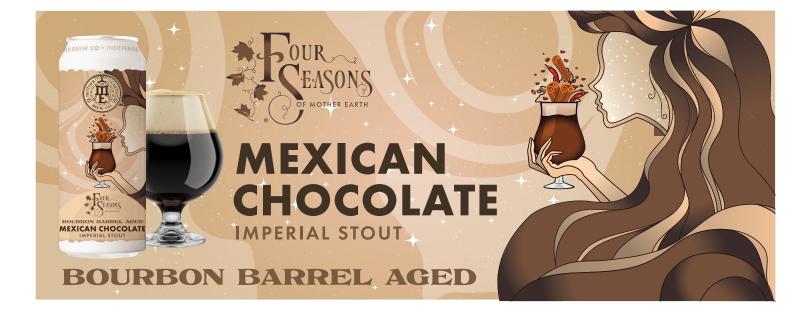

**BIG MOTHER** TRIPLE IPA / 10.5%

Our Anniversary Ale, and a BIG one at that. At over 10%, with an intense but balanced tropical hop character.

SIN TAX IMPERIAL STOUT / 8.1%

Featuring Peanut Butter with notes of toffee and caramel flavors, finishing with a dry molasses character.