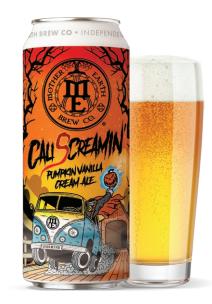

# **ANNUAL** AVAILABILITY

**OKTOBERFEST** GERMAN-STYLE LAGER / 5.0%

Featuring authentic German Pilsner, Vienna, and Munich malts that produce strong honey, and toasted bread flavors.

**CALI SCREAMIN'** PUMPKIN VANILLA CREAM ALE / 5.0%

Featuring pumpkin, vanilla and traditional baking spices that create a terrifyingly tasty twist on our category-defining brew.

**FRESH AS IT GETS** FRESH HOP IPA / 6.7%

Featuring locally grown hops, harvested just miles from the brewery, this is literally a farm-to-kettle IPA.