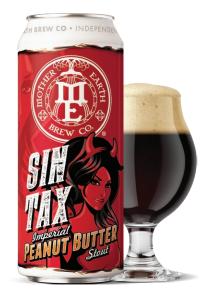

**BIG MOTHER** TRIPLE IPA / 10.5%

Our Anniversary Ale, and a BIG one at that. At over 10%, with an intense but balanced tropical hop character.

SIN TAX IMPERIAL STOUT / 8.1%

Featuring Peanut Butter with notes of toffee and caramel flavors, finishing with a dry molasses character.