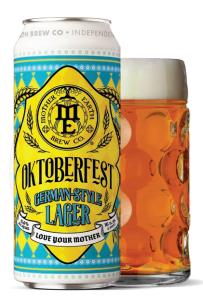

# **ANNUAL** AVAILABILITY

**OKTOBERFEST** GERMAN-STYLE LAGER / 5.0%

Featuring authentic German Pilsner, Vienna, and Munich malts that produce strong honey, and toasted bread flavors.

**CALI SCREAMIN'** PUMPKIN VANILLA CREAM ALE / 5.0%