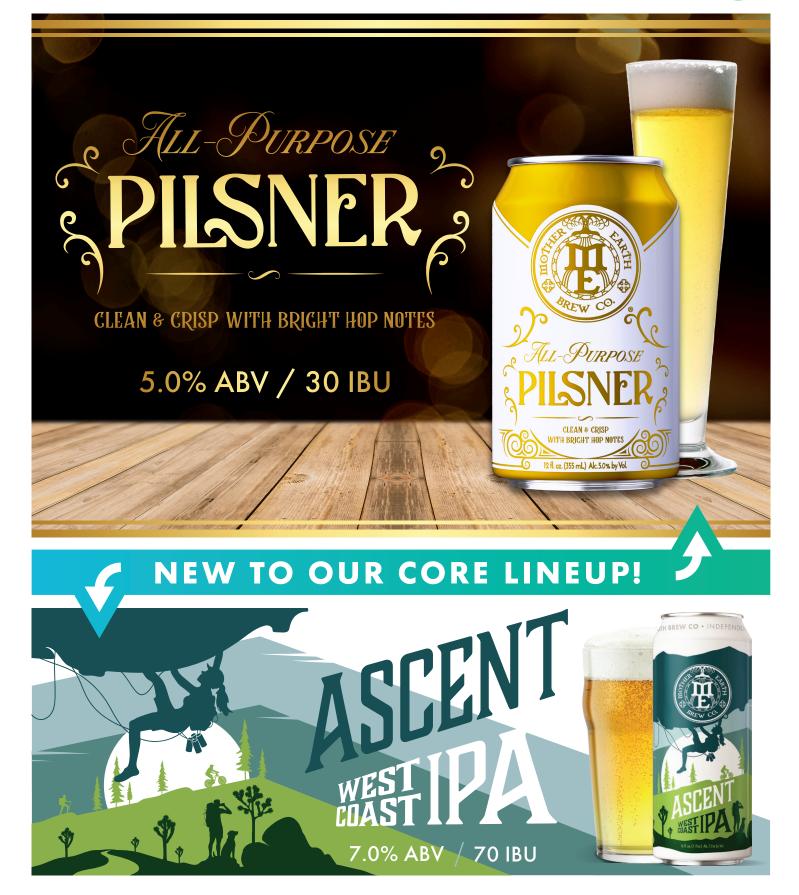

### **ALL-PURPOSE PILSNER**

#### PILSNER • 5.0% ABV

Honoring German brewing traditions through the use of Bavarian noble hops and traditional German yeast. The overall impression is a dry, crushable beer but with more hop character than you'll find in similar North-American styles.

#### ASCENT

#### WEST COAST-STYLE IPA • 7.0% ABV

MEXICAN-STYLE LAGER • 4.5% ABV

Featuring a rock star lineup of Nelson, Strata, Mosaic and Idaho 7 hops, Ascent impresses with a light malt bill of just Pale 2 Row, Pilsner, and Dextrin malt. Light-bodied and a dry, dank finish.