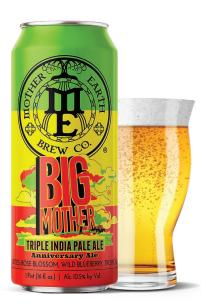

**BIG MOTHER** TRIPLE IPA / 10.5%

Our Anniversary Ale, and a BIG one at that. At over 10%, with an intense but balanced tropical hop character.

SIN TAX IMPERIAL STOUT / 8.1%

Featuring Peanut Butter with notes of toffee and caramel flavors, finishing with a dry molasses character.