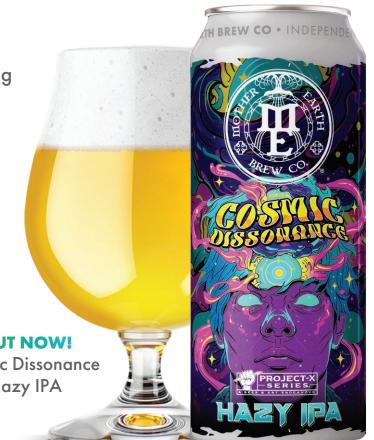

# **A ROTATING** HAZY IPA SERIES

PROJECT-X showcases unique labels created by independent artists that have been translated from their original media, be it canvas, street art, or even sculpture. Teaming up with artists to spawn inspired works that tie into each beer's namesake, we have adopted a distinctive concept that shifts the focus from just the liquid in the can, to a sensory experience that makes a piece of aluminum not just a thing of beauty, but a true work of art both inside and out.

**OUT NOW! Cosmic Dissonance** Hazy IPA

\*Can images are examples and may not represent current or future products.

**MOTHER EARTH** BREW CO.