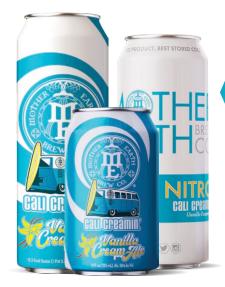

### CALI CREAMIN'

#### VANILLA CREAM ALE • 5.0% ABV

Our flagship offering is golden to pale in color, with low bitterness, medium body, and a white head. This Cream Ale has redefined the category. **AVAILABLE ON NITRO.** 

## CALI CREAMIN' CREAMSICLE

#### ORANGE VANILLA CREAM ALE • 5.0% ABV

Using our flagship ale as a base, we put an even more nostalgic twist on our style-defining brew. Features hints of vanilla and a distinct citrus cream flavor that finishes slightly sweeter than its Cream Ale counterpart.