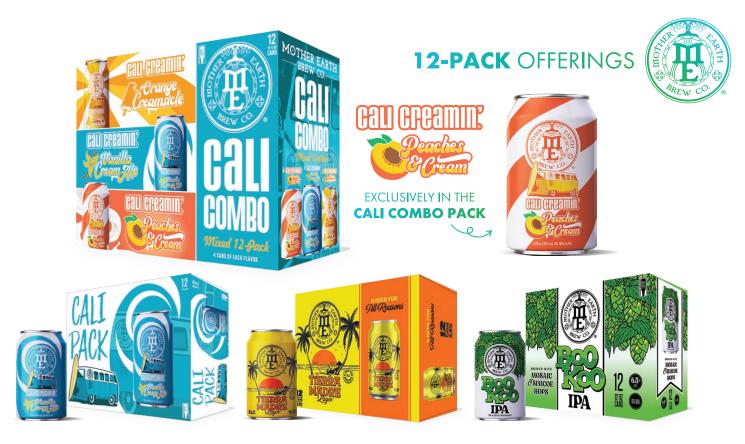

### CALI CREAMIN'

## CALI CREAMIN' CREAMSICLE

#### ORANGE VANILLA CREAM ALE • 5.0% ABV

Using our flagship ale as a base, we put an even more nostalgic twist on our style-defining brew. Features hints of vanilla and a distinct citrus cream flavor that finishes slightly sweeter than its Cream Ale counterpart.