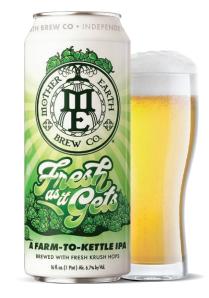

Featuring pumpkin, vanilla and traditional baking spices that create a terrifyingly tasty twist on our category-defining brew.

**FRESH AS IT GETS** FRESH HOP IPA / 6.7%

Featuring locally grown hops, harvested just miles from the brewery, this is literally a farm-to-kettle IPA.