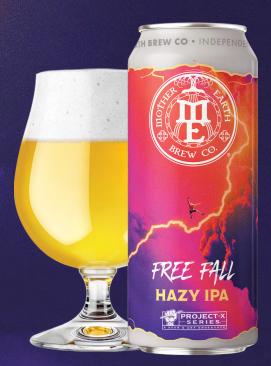

**TASTING NOTES** 

**STRAWBERRY PRESERVES** 

**PASSION FRUIT** 

**DRIED LIME** 

MANGO

Free fall starts with a medium to full body thanks to a heavy adjunct grain bill of oats and wheat on top of Pale 2-Row, creating a characteristic haze and sturdy mid-palate. The hop trio of Strata, Citra, and Nelson need no introduction but serve to really bring forward fruit expressions with a dank edge. Strawberry and peach preserves kick off a medley of fruit flavor that also leans into mango, lime, and passionfruit, with an herbal, kush-like finish.

Featured Hops: Strata, Citra & Nelson.

SRM: 6.5 1 3 4 6 8 10 13 17 20 34 40+

Body: Full

Availability: Specialty

7.2 Alc Vol 25 IBU 1/6 BBL Kegs 1/2 BBL Kegs 160z Cans 4-Pack 8 58059 00482 7