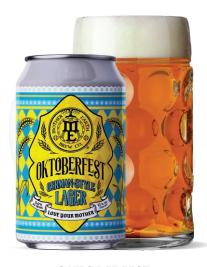

# **AVAILABILITY:** ANNUAL

**OKTOBERFEST**GERMAN-STYLE LAGER / 5.0%

Featuring authentic German Pilsner, Vienna, and Munich malts that produce strong honey, and toasted bread flavors.

**CALI SCREAMIN'**PUMPKIN VANILLA CREAM ALE / 5.0%