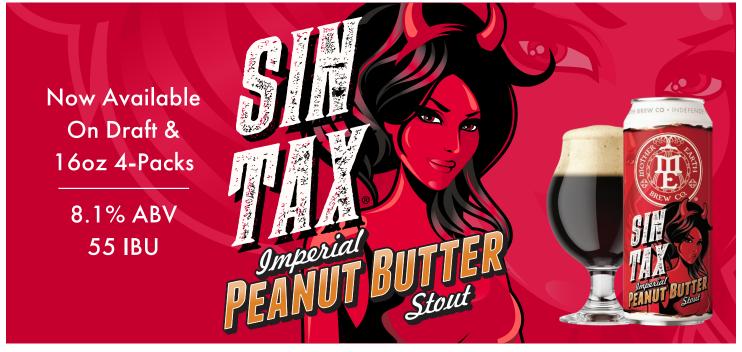

#### **SIN TAX**

**IMPERIAL STOUT / 8.1%** 

Featuring Peanut Butter with notes of toffee and caramel flavors, finishing with a dry molasses character.

|     | 7 2 2 2 |          |     |                          |     |           |       |                          |                     |                                   |                                      |
|-----|---------|----------|-----|--------------------------|-----|-----------|-------|--------------------------|---------------------|-----------------------------------|--------------------------------------|
|     |         |          |     |                          |     |           | AVAI  | LABLE IN: 16 1/5 1/7 881 |                     |                                   |                                      |
| JAN | FEB     | MAR      | APR | MAY                      | JUN | JUL       | AUG   | SEP                      | ОСТ                 | NOV                               | DEC                                  |
|     |         | PALE ALE |     | BIG MOTHER<br>TRIPLE IPA |     | WEST COAS | T IPA | OKTOBERFEST              | CALI F<br>SCREAMIN' | FRESH AS IT GETS<br>FRESH HOP IPA | SIN TAX PEANUT BUTTER IMPERIAL STOUT |