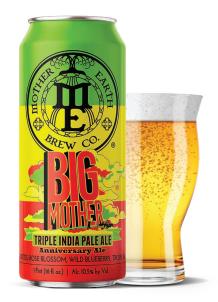

#### **BIG MOTHER**

**TRIPLE IPA / 10.5%** 

Our Anniversary Ale, and a BIG one at that. At over 10%, with an intense but balanced tropical hop character.