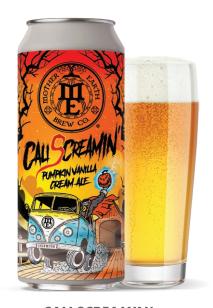

# **AVAILABILITY:** ANNUAL

**OKTOBERFEST**GERMAN-STYLE LAGER / 5.0%

Featuring authentic German Pilsner, Vienna, and Munich malts that produce strong honey, and toasted bread flavors.

**CALI SCREAMIN'**PUMPKIN VANILLA CREAM ALE / 5.0%

Featuring pumpkin, vanilla and traditional baking spices that create a terrifyingly tasty twist on our category-defining brew.

FRESH AS IT GETS FRESH HOP IPA / 6.7%

Featuring locally grown hops, harvested just miles from the brewery, this is literally a farm-to-kettle IPA.