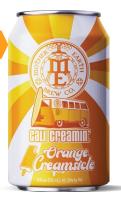

# CALI CREAMIN' CREAMSICLE

ORANGE VANILLA CREAM ALE • 5.0% ABV

Using our flagship ale as a base, we put an even more nostalgic twist on our style-defining brew. Features hints of vanilla and a distinct citrus cream flavor that finishes slightly sweeter than its Cream Ale counterpart.