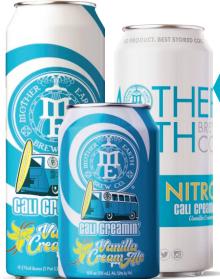

## **CALI CREAMIN'**

**VANILLA CREAM ALE • 5.0% ABV** 

Our flagship offering is golden to pale in color, with low bitterness, medium body, and a white head. This Cream Ale has redefined the category. AVAILABLE ON NITRO.

# CALI CREAMIN' CREAMSICLE

ORANGE VANILLA CREAM ALE • 5.0% ABV

Using our flagship ale as a base, we put an even more nostalgic twist on our style-defining brew. Features hints of vanilla and a distinct citrus cream flavor that finishes slightly sweeter than its Cream Ale counterpart.