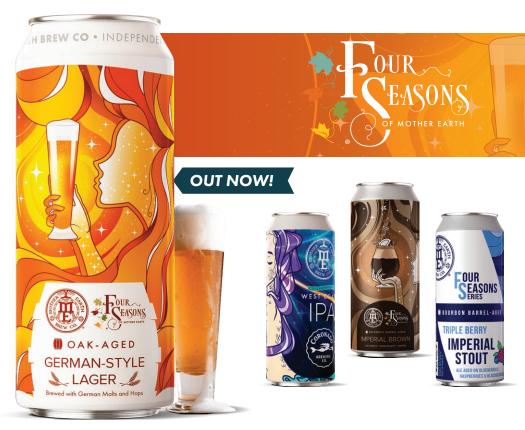

### BARREL-AGED OFFERINGS & COLLABORATIONS

FOUR SEASONS releases are always special and always limited.
This is the top-tier of our beer program and generally features barrel-aged offerings and collaborations. Expect a collab in the Summer with a series of big stouts and other niche styles filling in the lineup. Typically released on each season's solstice or equinox, cellaring is acceptable, but savoring is mandatory.

**AVAILABLE IN: 16 OZ CANS & LIMITED DRAFT** 

**AVAILABLE IN: 16 OZ CANS & DRAFT** 

<sup>\*</sup>Can images are examples and may not represent current or future products.