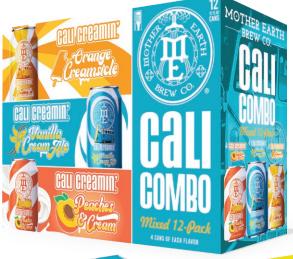

# CALI CREAMIN' CREAMSICLE

ORANGE VANILLA CREAM ALE • 5.0% ABV

Using our flagship ale as a base, we put an even more nostalgic twist on our style-defining brew. Features hints of vanilla and a distinct citrus cream flavor that finishes slightly sweeter than its Cream Ale counterpart.

## CALI CREAMIN' PEACHES & CREAM

PEACH VANILLA CREAM ALE • 5.0% ABV

Highlighting hints of vanilla and a distinct yellow peach flavor that finishes slightly sweeter than its original Cali Creamin' counterpart. It's like Grandma's peach cobbler, but cold, carbonated, and without all the guilt.