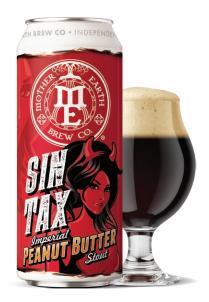

#### **SIN TAX**

**IMPERIAL STOUT / 8.1%** 

Featuring Peanut Butter with notes of toffee and caramel flavors, finishing with a dry molasses character.