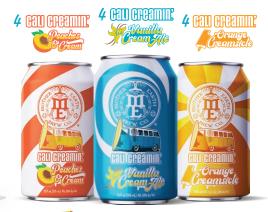

# CALI CREAMIN' CREAMSICLE

ORANGE VANILLA CREAM ALE • 5.0% ABV

Using our flagship ale as a base, we put an even more nostalgic twist on our style-defining brew. Features hints of vanilla and a distinct citrus cream flavor that finishes slightly sweeter than its Cream Ale counterpart.

## CALI CREAMIN' PEACHES & CREAM

PEACH VANILLA CREAM ALE • 5.0% ABV

Highlighting hints of vanilla and a distinct yellow peach flavor that finishes slightly sweeter than its original Cali Creamin' counterpart. It's like Grandma's peach cobbler, but cold, carbonated, and without all the guilt.